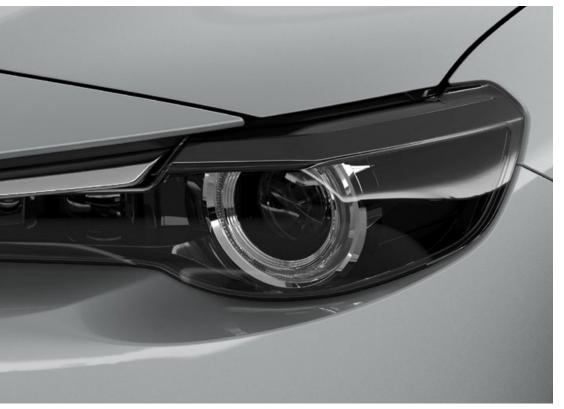

#### ALL-NEW MAZDA MX-30 - SPORT LUX GRADE

Built in accordance with our human-centric philosophy and making full use of the benefits of electric drive technology, the all-new Mazda MX-30 is a unique SUV. The Mazda MX-30 Sport Lux features LED headlights not only help you to see better and further, with their brilliant white light, they also look beautiful. Elegant and sleek, they are an integral part of the Kodo design, deeply sculpted, flowing from the grille. For added comfort and convenience the Mazda MX-30 Sport Lux offers heated front seats and smart keyless entry, allowing you to gain entry to your Mazda MX-30 without taking the key out of your pocket.