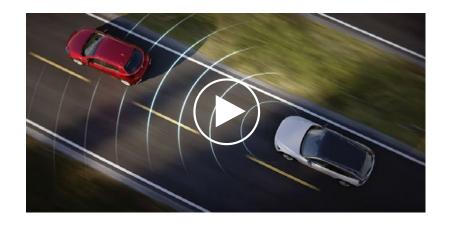

# SMART BRAKE SUPPORT (SBS) / PEDESTRIAN DETECTION (AEB)

The distance between you and the vehicle in front is constantly monitored, to reduce the risk of collisions by assisting with the braking system. An automatic detection and brake system for pedestrians was added for extra safety.

# LANE DEPARTURE WARNING SYSTEM (LDWS) & LANE KEEP ASSIST SYSTEM (LAS)

The system detects the line markings on the road surface and instantly warns you in case of unintentional lane departure, keeping you safe and confident regardless where or how long you drive.

# BLIND SPOT MONITORING (BSM)

The Blind Spot Monitoring system detects vehicles approaching from behind or in the adjacent lane, so you can safely change lanes. It automatically alerts you to the presence of vehicles in any of your blind spots, so you can focus on the road ahead.