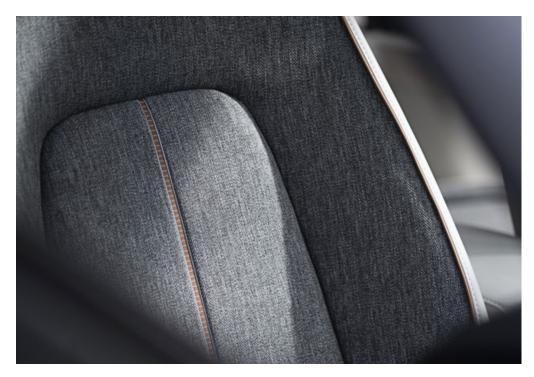

# ALL-NEW MAZDA MX-30: LIGHT GREY CLOTH WITH STONE LEATHERETTE

The fine craftsmanship in the all-new Mazda MX-30 is designed for active lifestyles. Look forward to bespoke and high-quality materials such as the light grey cloth with stone leatherette that conveys a sense of calm on even the busiest days.