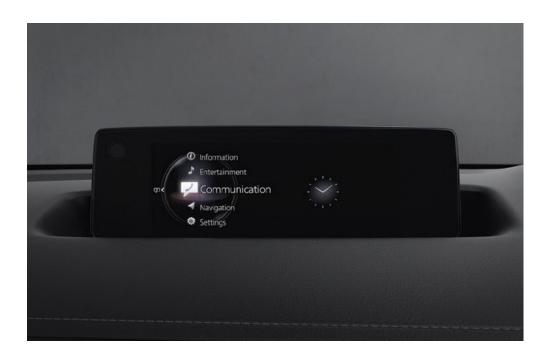

#### A CONNECTED EXPERIENCE

The all-new Mazda MX-30 features the latest Mazda
Connect system as already featured in the Mazda3 and
Mazda CX-30. The 8.8-inch centre display screen not only
connects you to entertainment, Bluetooth and Navigation
on the Mazda MX-30 it also has electrified services. Using
the conveniently placed Multimedia Commander you can
schedule when you would like to start charging the Mazda
MX-30 or pre-warm/cool the cabin so it is the perfect
temperature when you get in to start your drive.
The Mazda MX-30 also features Connected Services\*
through the newly launched MyMazda app, which is
available to download to your smartphone.

#### MAZDA CONNECT

The enhanced Mazda Connect interface broadens the ways you and your car connect. A quick start-up, improved image and sound quality, a built-in 3D gyro sensor and a free word-search function that allows you to search for destinations by entering a combination of keywords – all contribute to a safer and more comfortable interaction with your car. All information that is available outside your vehicle is now accessible within seconds. The 8.8" centre display features a two-screen configuration that uses the widescreen to make the device even easier to use.