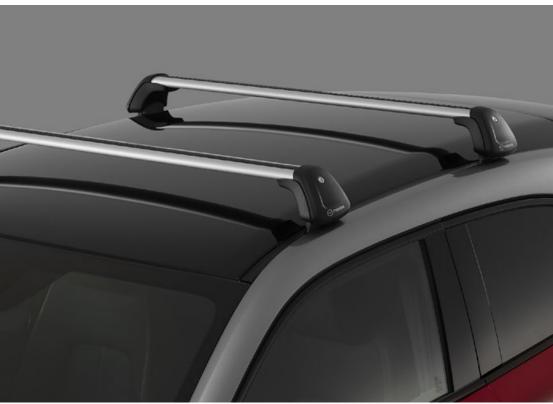

# ACCESSORIES

With a range of genuine Mazda accessories such as Illuminated Scuff Plates, Roof Rack and Exterior Garnish Set, you can make your all-new Mazda MX-30 even more your own.

VIEW ACCESSORIES