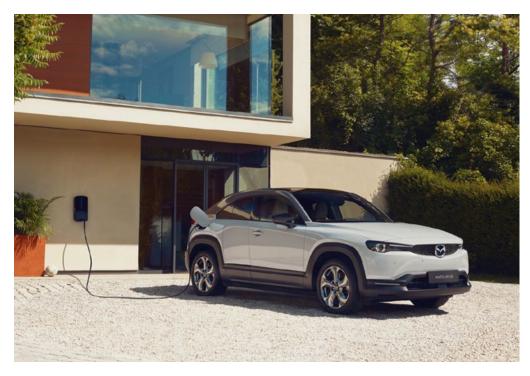

# LIGHTWEIGHT BATTERY FOR EVERYDAY

The all-new Mazda MX-30 is equipped with a lightweight 35.5 kWh battery to ensure excellent responsiveness as well as being better for the environment, while still being ideal for your daily driving needs. The combined range for the Mazda MX-30 is 124 miles\*, which is far above the average UK commuting distance of around 26 miles a day. With a 50kW DC Rapid charger you can achieve a 20-80% charge in as little as 36 minutes\*\*, meaning you have time to recharge your battery whilst the Mazda MX-30 is charging its battery.

#### **BATTERY STATUS**

The battery status is clearly shown on the dashboard display, so you always know exactly how much range you have. When you charge the car, you can always see the charging levels on the dashboard, the battery charging port or on your mobile device via the MyMazda app. Plus, you can set the charging timer, to save on electricity costs.