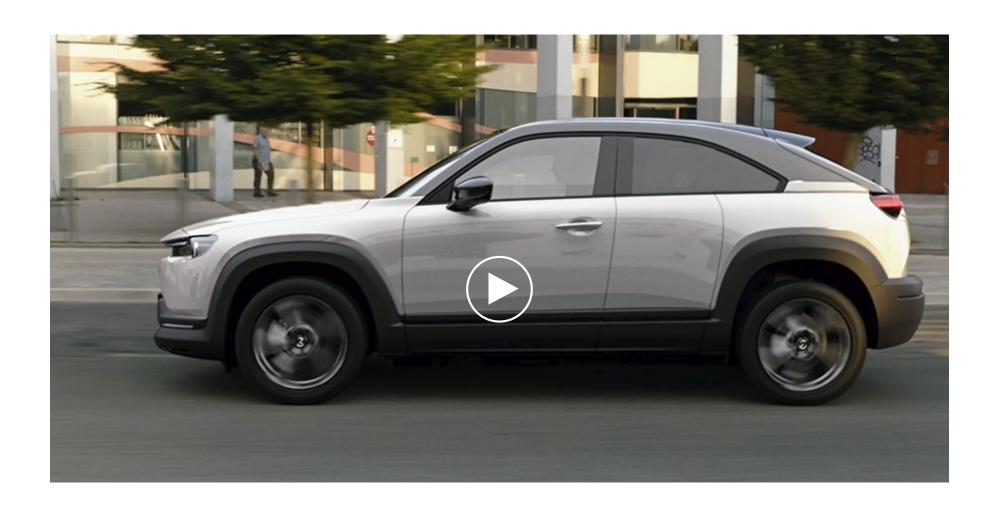

# ENGINEERED TO BE DRIVEN

There are many reasons why the all-new Mazda MX-30 is much more than just an electric vehicle. Its unique driving feel is a mixture of Mazda-specific technologies which provide excellent responsiveness, precise handling and high safety levels.

# E-SKYACTIV VEHICLE ARCHITECTURE

With our new e-Skyactiv technology, the lightweight lithium ion battery is integrated into the chassis. This creates a low centre of gravity and 50:50 weight distribution, to deliver an intuitive driving feel so the car moves exactly as you intend it to.