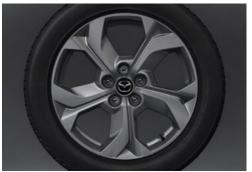

#### TECHNICAL SPECS

Battery size 35.5 kWh
Wheelbase 2,655 mm
Overall length 4,395 mm
Overall height 1,555 mm
Overall width (excludes wing 1,795 mm

mirrors)

Wheels 18" Silver alloy wheels

Maximum output 145 (107) (ps/Kw)