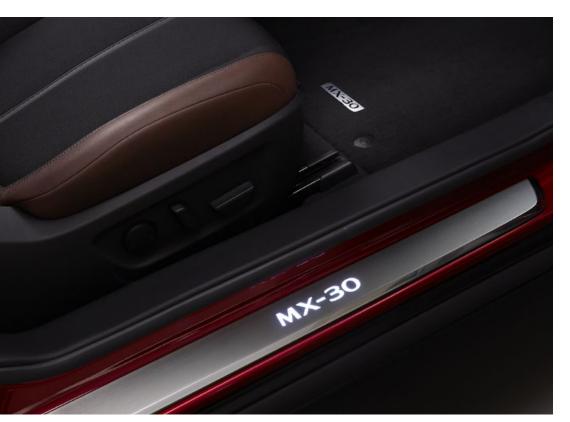

# ACCESSORIES

With a range of genuine Mazda accessories such as Illuminated Scuff Plates, Roof Rack and Exterior Garnish Set, you can make your all-new Mazda MX-30 even more your own.

VIEW ACCESSORIES