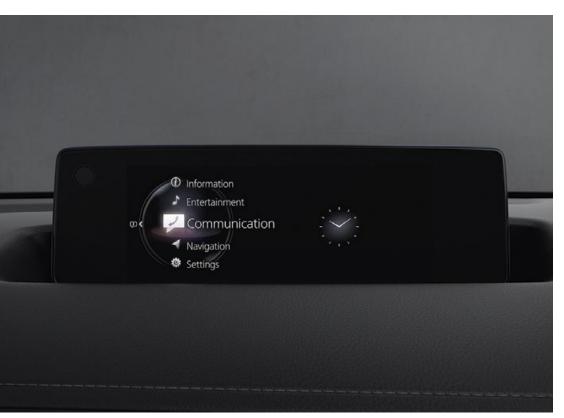

#### A CONNECTED EXPERIENCE

The all-new Mazda MX-30 features the latest Mazda
Connect system as already featured in the Mazda3 and
Mazda CX-30. The 8.8-inch centre display screen not only
connects you to entertainment, Bluetooth and Navigation
on the Mazda MX-30 it also has electrified services. Using
the conveniently placed Multimedia Commander you can
schedule when you would like to start charging the Mazda
MX-30 or pre-warm/cool the cabin so it is the perfect
temperature when you get in to start your drive.
The Mazda MX-30 also features Connected Services\*
through the newly launched MyMazda app, which is
available to download to your smartphone.

#### MAZDA CONNECT

The enhanced Mazda Connect interface broadens the ways you and your car connect. A quick start-up, improved image and sound quality, a built-in 3D gyro sensor and a free word-search function that allows you to search for destinations by entering a combination of keywords – all contribute to a safer and more comfortable interaction with your car. All information that is available outside your vehicle is now accessible within seconds. The 8.8" centre display features a two-screen configuration that uses the widescreen to make the device even easier to use.