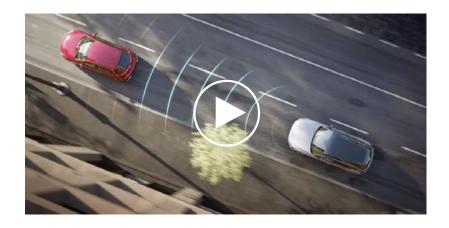

#### CRUISING & TRAFFIC SUPPORT (CTS)

When the car is in slow-moving traffic, CTS automatically operates the acceleration and braking system to maintain a proper trailing distance to the vehicle in front. It also assists with steering operations to keep the car in the lane.