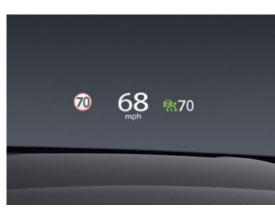

#### **BATTERY STATUS**

The battery status is clearly shown on the dashboard display, so you always know exactly how much range you have. When you charge the car, you can always see the charging levels on the dashboard, the battery charging port or on your mobile device via the MyMazda app. Plus, you can set the charging timer, to save on electricity costs.