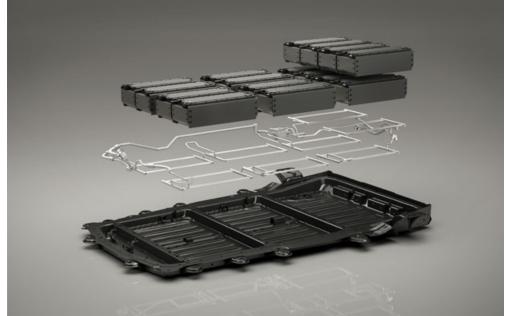

# LIGHTWEIGHT BATTERY FOR EVERYDAY

The all-new Mazda MX-30 is equipped with a lightweight 35.5 kWh battery to ensure excellent responsiveness as well as being better for the environment, while still being ideal for your daily driving needs. The combined range for the Mazda MX-30 is 124 miles\*, which is far above the average UK commuting distance of around 26 miles a day. With a 50kW DC Rapid charger you can achieve a 20-80% charge in as little as 36 minutes\*\*, meaning you have time to recharge your battery whilst the Mazda MX-30 is charging its battery.

# E-SKYACTIV VEHICLE ARCHITECTURE

With our new e-Skyactiv technology, the lightweight lithium ion battery is integrated into the chassis. This creates a low centre of gravity and 50:50 weight distribution, to deliver an intuitive driving feel so the car moves exactly as you intend it to.

#### COOLING SYSTEM

A refrigerant tube heat exchanger, attached to the bottom of the battery module, keeps the battery at the right temperature for optimal operation in any circumstances. This works together with the climate control system, to optimise the performance of both air conditioning and battery.