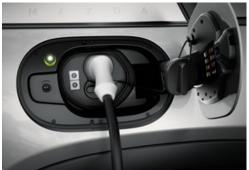

# LIGHTWEIGHT BATTERY FOR EVERYDAY

The all-new Mazda MX-30 is equipped with a lightweight 35.5 kWh battery to ensure excellent responsiveness as well as being better for the environment, while still being ideal for your daily driving needs. The combined range for the Mazda MX-30 is 124 miles\*, which is far above the average UK commuting distance of around 26 miles a day. With a 50kW DC Rapid charger you can achieve a 20-80% charge in as little as 36 minutes\*\*, meaning you have time to recharge your battery whilst the Mazda MX-30 is charging its battery.

#### **BATTERY STATUS**

The battery status is clearly shown on the dashboard display, so you always know exactly how much range you have. When you charge the car, you can always see the charging levels on the dashboard, the battery charging port or on your mobile device via the MyMazda app. Plus, you can set the charging timer, to save on electricity costs.