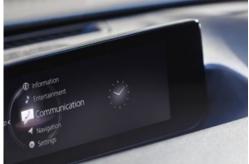

#### MAZDA CONNECT

The enhanced Mazda Connect interface broadens the ways you and your car connect. A quick start-up, improved image and sound quality, a built-in 3D gyro sensor and a free word-search function that allows you to search for destinations by entering a combination of keywords – all contribute to a safer and more comfortable interaction with your car. All information that is available outside your vehicle is now accessible within seconds. The 8.8" centre display features a two-screen configuration that uses the widescreen to make the device even easier to use.