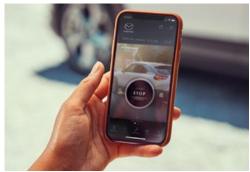

#### MYMAZDA APP

A new function for our Connected Services was thought out to make your life easier and the usage of the electric vehicle as convenient as possible. Using MyMazda App you can always see live information about the car on your mobile phone. Did you forget to plug in the charging cable? The app lets you know. Do you want to charge your car or simply adjust the vehicle climate control settings? All done via the app. You can even control the temperature in the car via the app at any time. More features are available, like the search for charging stations on the map function, making sure you have complete control and can get live information about your car even when you are away from it.