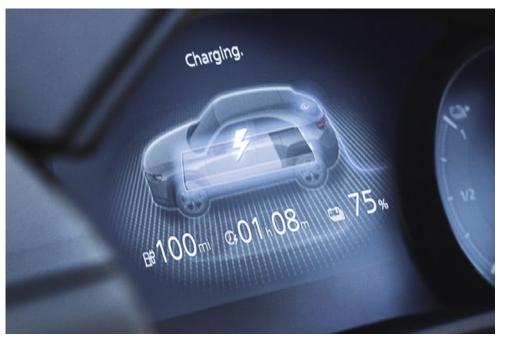

# LIGHTWEIGHT BATTERY FOR EVERYDAY

The all-new Mazda MX-30 is equipped with a lightweight 35.5 kWh battery to ensure excellent responsiveness as well as being better for the environment, while still being ideal for your daily driving needs. The combined range for the Mazda MX-30 is 124 miles\*, which is far above the average UK commuting distance of around 26 miles a day. With a 50kW DC Rapid charger you can achieve a 20-80% charge in as little as 36 minutes\*\*, meaning you have time to recharge your battery whilst the Mazda MX-30 is charging its battery.

#### **BATTERY STATUS**

The battery status is clearly shown on the dashboard display, so you always know exactly how much range you have. When you charge the car, you can always see the charging levels on the dashboard, the battery charging port or on your mobile device via the MyMazda app. Plus, you can set the charging timer, to save on electricity costs.