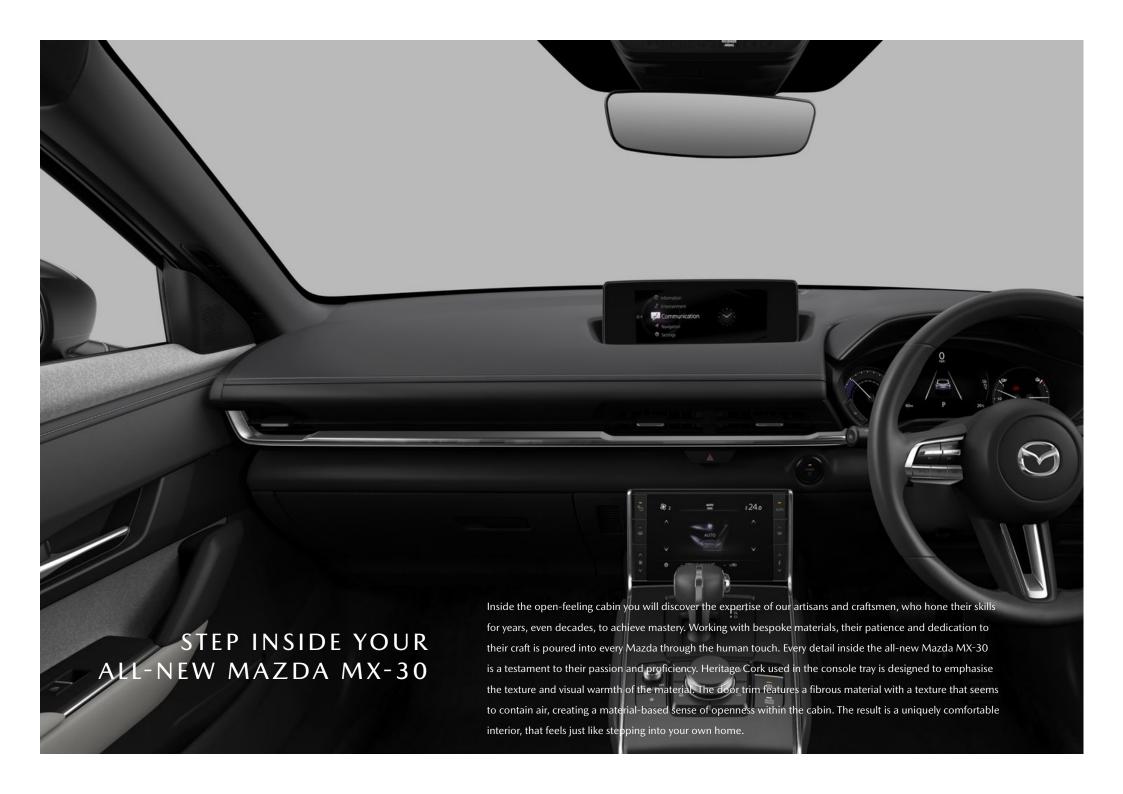

#### CRAFTED BY PEOPLE - FOR PEOPLE

Inside the open-feeling cabin you will discover the expertise of our artisans and craftsmen who hone their skills for years, even decades, to achieve mastery. Working with bespoke materials, their patience and dedication to their craft is poured into every Mazda through the human touch. Each detail inside the all-new Mazda MX-30 is a testament to their passion and proficiency.

#### FLOATING CENTRE CONSOLE

Inside the all-new Mazda MX-30, the floating console mixes a modern design approach with functionality. Besides its practical use, the floating console also gives the cabin interior a sense of openness and airiness. To achieve this unique shape, we redesigned the cupholder and the tray from scratch for optimum functionality and user friendliness. Everything was thought out in detail, like the position of the shift lever and commander control toward the front of the console and the height of the centre armrest, to ensure ideal posture and natural hand gestures when reaching the device.