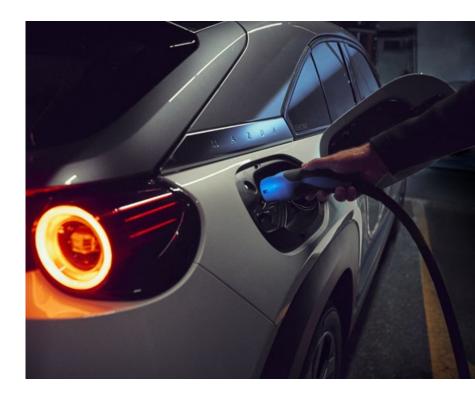

# LIGHTWEIGHT BATTERY FOR EVERYDAY

The all-new Mazda MX-30 is equipped with a lightweight 35.5 kWh battery to ensure excellent responsiveness as well as being better for the environment, while still being ideal for your daily driving needs. The combined range for the Mazda MX-30 is 124 miles\*, which is far above the average UK commuting distance of around 26 miles a day. With a 50kW DC Rapid charger you can achieve a 20-80% charge in as little as 36 minutes\*\*, meaning you have time to recharge your battery whilst the Mazda MX-30 is charging its battery.

#### **BATTERY STATUS**

The battery status is clearly shown on the dashboard display, so you always know exactly how much range you have. When you charge the car, you can always see the charging levels on the dashboard, the battery charging port or on your mobile device via the MyMazda app. Plus, you can set the charging timer, to save on electricity costs.