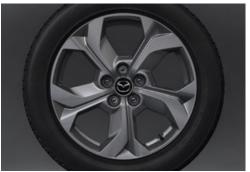

# YOUR ALL-NEW MAZDA MX-30 - SE-L LUX GRADE

All details and features are designed to enhance the joy of driving. The Mazda MX-30 SE-L Lux features 18" alloy wheels providing the vehicle with a sportier and more imposing look. The highly crafted grey seat fabric and the floating centre console improve the overall elegance and comfort. The well thought of collection of safety features such as Blind Spot Monitoring and Lane-keep Assist deliver complete peace of mind and boost confidence each time you drive.

#### TECHNICAL SPECS

Battery size 35.5 kWh
Wheelbase 2,655 mm
Overall length 4,395 mm
Overall height 1,555 mm
Overall width (excludes wing 1,795 mm

mirrors)

Wheels 18" Silver alloy wheels

Maximum output 145 (107) (ps/Kw)