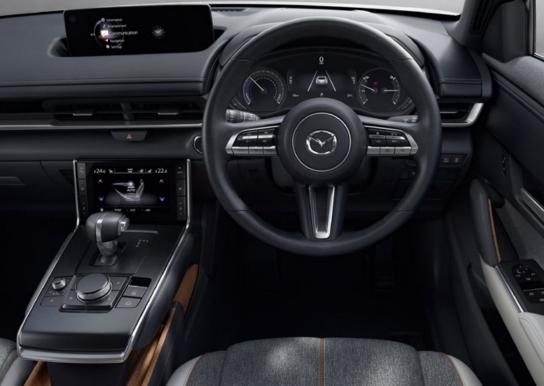

#### FLOATING CENTRE CONSOLE

Inside the all-new Mazda MX-30, the floating console mixes a modern design approach with functionality. Besides its practical use, the floating console also gives the cabin interior a sense of openness and airiness. To achieve this unique shape, we redesigned the cupholder and the tray from scratch for optimum functionality and user friendliness. Everything was thought out in detail, like the position of the shift lever and commander control toward the front of the console and the height of the centre armrest, to ensure ideal posture and natural hand gestures when reaching the device.

#### A CONNECTED EXPERIENCE

The all-new Mazda MX-30 features the latest Mazda
Connect system as already featured in the Mazda3 and
Mazda CX-30. The 8.8-inch centre display screen not only
connects you to entertainment, Bluetooth and Navigation
on the Mazda MX-30 it also has electrified services. Using
the conveniently placed Multimedia Commander you can
schedule when you would like to start charging the Mazda
MX-30 or pre-warm/cool the cabin so it is the perfect
temperature when you get in to start your drive.
The Mazda MX-30 also features Connected Services\*
through the newly launched MyMazda app, which is
available to download to your smartphone.

#### TOUCHSCREEN DISPLAY

The 7" touchscreen display also functions as the climate control panel, to regulate cabin temperature, airflow and seat heating. It is designed so you can easily see all information, to minimise distractions while driving. The graphics subtly change, depending on the time of day and outside temperature, to create an individual mood for each drive. Plus, they welcome you by slowly lighting up when you step into the car.

#### MAZDA CONNECT

The enhanced Mazda Connect interface broadens the ways you and your car connect. A quick start-up, improved image and sound quality, a built-in 3D gyro sensor and a free word-search function that allows you to search for destinations by entering a combination of keywords – all contribute to a safer and more comfortable interaction with your car. All information that is available outside your vehicle is now accessible within seconds. The 8.8" centre display features a two-screen configuration that uses the widescreen to make the device even easier to use.