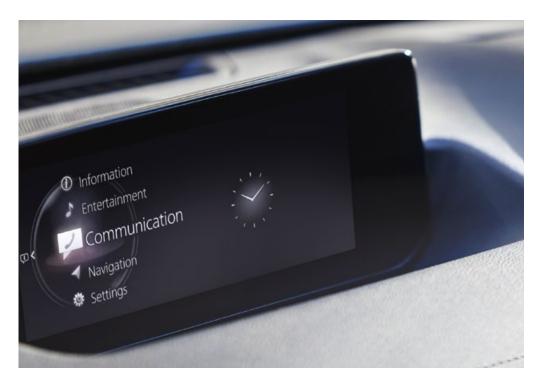

#### TOUCHSCREEN DISPLAY

The 7" touchscreen display also functions as the climate control panel, to regulate cabin temperature, airflow and seat heating. It is designed so you can easily see all information, to minimise distractions while driving. The graphics subtly change, depending on the time of day and outside temperature, to create an individual mood for each drive. Plus, they welcome you by slowly lighting up when you step into the car.

#### MAZDA CONNECT

The enhanced Mazda Connect interface broadens the ways you and your car connect. A quick start-up, improved image and sound quality, a built-in 3D gyro sensor and a free word-search function that allows you to search for destinations by entering a combination of keywords – all contribute to a safer and more comfortable interaction with your car. All information that is available outside your vehicle is now accessible within seconds. The 8.8" centre display features a two-screen configuration that uses the widescreen to make the device even easier to use.