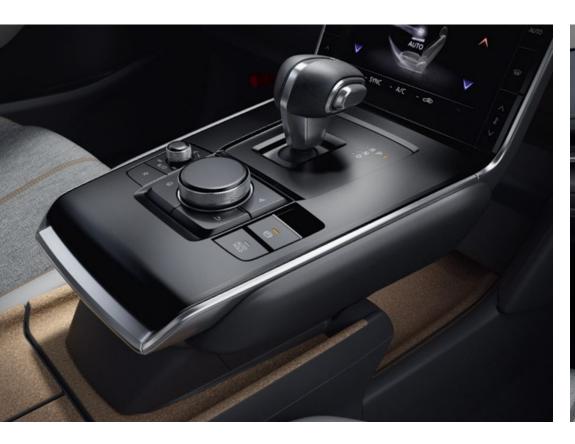

#### FLOATING CENTRE CONSOLE

Inside the all-new Mazda MX-30, the floating console mixes a modern design approach with functionality. Besides its practical use, the floating console also gives the cabin interior a sense of openness and airiness. To achieve this unique shape, we redesigned the cupholder and the tray from scratch for optimum functionality and user friendliness. Everything was thought out in detail, like the position of the shift lever and commander control toward the front of the console and the height of the centre armrest, to ensure ideal posture and natural hand gestures when reaching the device.