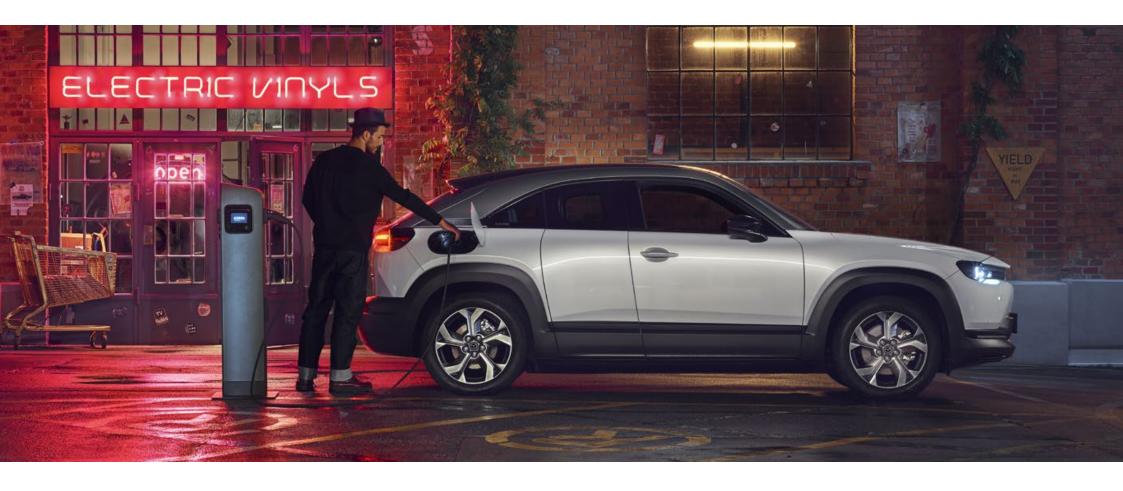

# LIGHTWEIGHT BATTERY FOR EVERYDAY

The all-new Mazda MX-30 is equipped with a lightweight 35.5 kWh battery to ensure excellent responsiveness as well as being better for the environment, while still being ideal for your daily driving needs. The combined range for the Mazda MX-30 is 124 miles\*, which is far above the average UK commuting distance of around 26 miles a day. With a 50kW DC Rapid charger you can achieve a 20-80% charge in as little as 36 minutes\*\*, meaning you have time to recharge your battery whilst the Mazda MX-30 is charging its battery.

#### **BATTERY STATUS**

The battery status is clearly shown on the dashboard display, so you always know exactly how much range you have. When you charge the car, you can always see the charging levels on the dashboard, the battery charging port or on your mobile device via the MyMazda app. Plus, you can set the charging timer, to save on electricity costs.