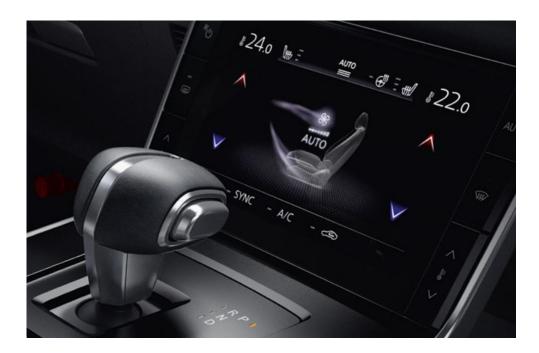

#### TOUCHSCREEN DISPLAY

The 7" touchscreen display also functions as the climate control panel, to regulate cabin temperature, airflow and seat heating. It is designed so you can easily see all information, to minimise distractions while driving. The graphics subtly change, depending on the time of day and outside temperature, to create an individual mood for each drive. Plus, they welcome you by slowly lighting up when you step into the car.

#### MAZDA CONNECT

The enhanced Mazda Connect interface broadens the ways you and your car connect. A quick start-up, improved image and sound quality, a built-in 3D gyro sensor and a free word-search function that allows you to search for destinations by entering a combination of keywords – all contribute to a safer and more comfortable interaction with your car. All information that is available outside your vehicle is now accessible within seconds. The 8.8" centre display features a two-screen configuration that uses the widescreen to make the device even easier to use.