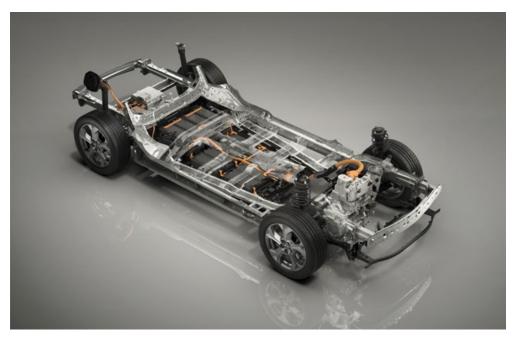

# E-SKYACTIV VEHICLE ARCHITECTURE

With our new e-Skyactiv technology, the lightweight lithium ion battery is integrated into the chassis. This creates a low centre of gravity and 50:50 weight distribution, to deliver an intuitive driving feel so the car moves exactly as you intend it to.

#### **ELECTRIC SAFETY**

Just because it's electric doesn't mean it's any less safe than a normal car. The battery is protected by high-strength materials and surrounded by a rigid frame, preventing exposure to any of the high-voltage components and keeping it secure even in the unlikely event of an accident. Extra safety features are built in around the whole electric system, to make sure you drive with full confidence anywhere you go.

#### PROTECTIVE HOUSING

In order to keep occupants safe from any contact with the high-voltage components, we designed a special cover structure for the whole electrical system.

#### COOLING SYSTEM

A refrigerant tube heat exchanger, attached to the bottom of the battery module, keeps the battery at the right temperature for optimal operation in any circumstances. This works together with the climate control system, to optimise the performance of both air conditioning and battery.