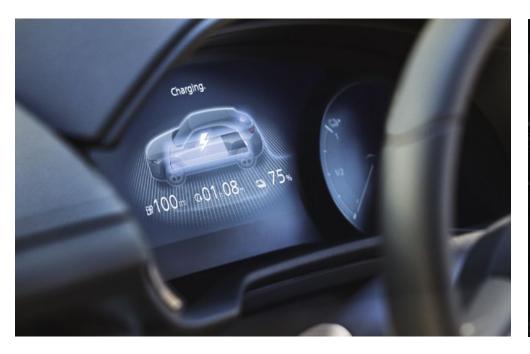

#### **BATTERY STATUS**

The battery status is clearly shown on the dashboard display, so you always know exactly how much range you have. When you charge the car, you can always see the charging levels on the dashboard, the battery charging port or on your mobile device via the MyMazda app. Plus, you can set the charging timer, to save on electricity costs.