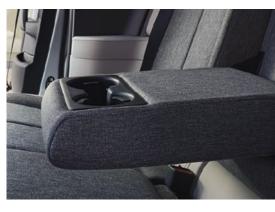

#### FLOATING CENTRE CONSOLE

Inside the all-new Mazda MX-30, the floating console mixes a modern design approach with functionality. Besides its practical use, the floating console also gives the cabin interior a sense of openness and airiness. To achieve this unique shape, we redesigned the cupholder and the tray from scratch for optimum functionality and user friendliness. Everything was thought out in detail, like the position of the shift lever and commander control toward the front of the console and the height of the centre armrest, to ensure ideal posture and natural hand gestures when reaching the device.