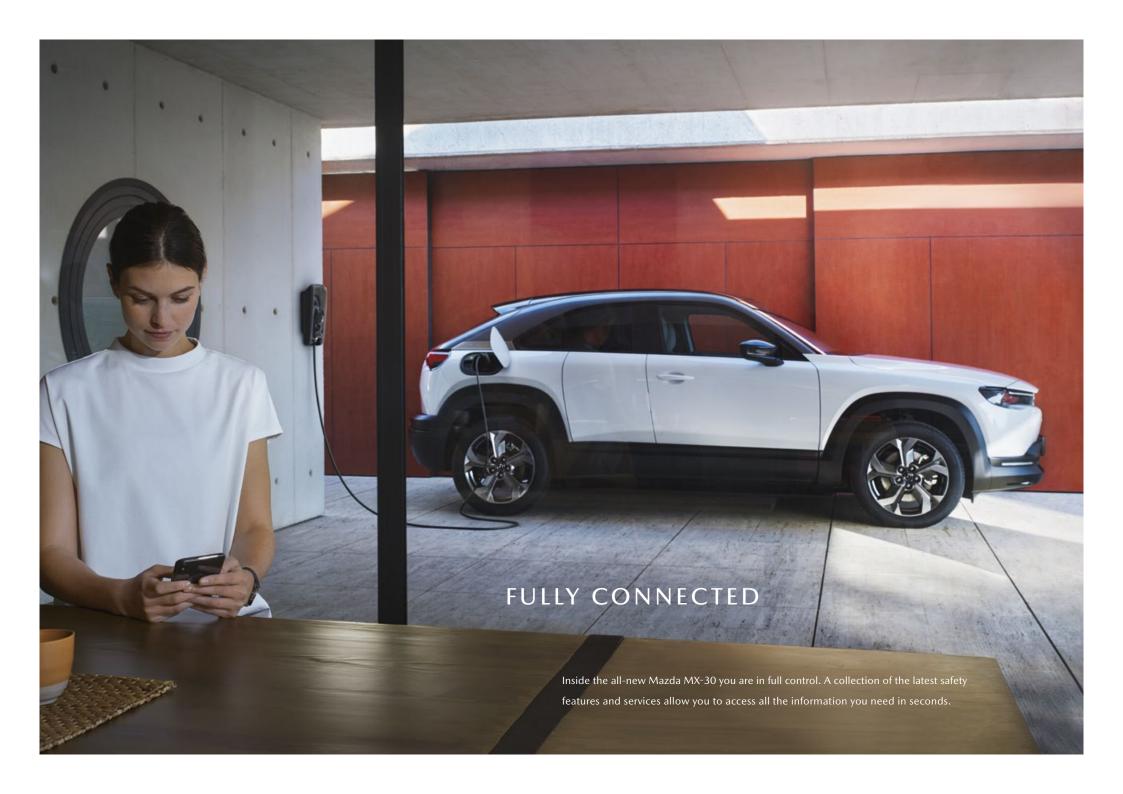

#### A CONNECTED EXPERIENCE

The all-new Mazda MX-30 features the latest Mazda
Connect system as already featured in the Mazda3 and
Mazda CX-30. The 8.8-inch centre display screen not only
connects you to entertainment, Bluetooth and Navigation
on the Mazda MX-30 it also has electrified services. Using
the conveniently placed Multimedia Commander you can
schedule when you would like to start charging the Mazda
MX-30 or pre-warm/cool the cabin so it is the perfect
temperature when you get in to start your drive.
The Mazda MX-30 also features Connected Services\*
through the newly launched MyMazda app, which is
available to download to your smartphone.

#### MYMAZDA APP

A new function for our Connected Services was thought out to make your life easier and the usage of the electric vehicle as convenient as possible. Using MyMazda App you can always see live information about the car on your mobile phone. Did you forget to plug in the charging cable? The app lets you know. Do you want to charge your car or simply adjust the vehicle climate control settings? All done via the app. You can even control the temperature in the car via the app at any time. More features are available, like the search for charging stations on the map function, making sure you have complete control and can get live information about your car even when you are away from it.