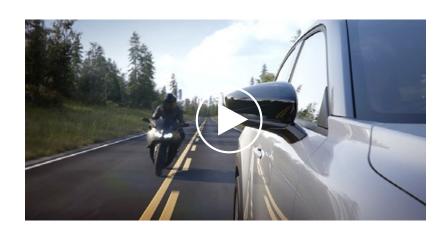

# BLIND SPOT MONITORING (BSM)

The Blind Spot Monitoring system detects vehicles approaching from behind or in the adjacent lane, so you can safely change lanes. It automatically alerts you to the presence of vehicles in any of your blind spots, so you can focus on the road ahead.

# FRONT CROSS TRAFFIC ALERT (FCTA)

A set of radars monitors the left and right front diagonal areas to make sure driving in busy city streets remains a pleasure and you stay safe at all times, allowing you to focus on the joy of driving.