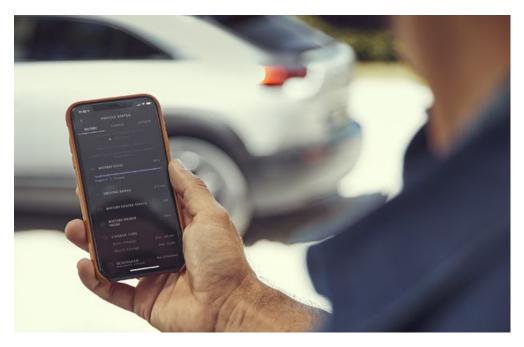

#### **BATTERY STATUS**

The battery status is clearly shown on the dashboard display, so you always know exactly how much range you have. When you charge the car, you can always see the charging levels on the dashboard, the battery charging port or on your mobile device via the MyMazda app. Plus, you can set the charging timer, to save on electricity costs.

#### MYMAZDA APP

A new function for our Connected Services was thought out to make your life easier and the usage of the electric vehicle as convenient as possible. Using MyMazda App you can always see live information about the car on your mobile phone. Did you forget to plug in the charging cable? The app lets you know. Do you want to charge your car or simply adjust the vehicle climate control settings? All done via the app. You can even control the temperature in the car via the app at any time. More features are available, like the search for charging stations on the map function, making sure you have complete control and can get live information about your car even when you are away from it.