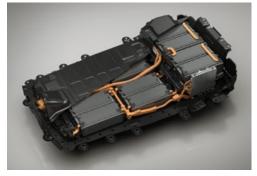

# LIGHTWEIGHT BATTERY FOR EVERYDAY

The all-new Mazda MX-30 is equipped with a lightweight 35.5 kWh battery to ensure excellent responsiveness as well as being better for the environment, while still being ideal for your daily driving needs. The combined range for the Mazda MX-30 is 124 miles\*, which is far above the average UK commuting distance of around 26 miles a day. With a 50kW DC Rapid charger you can achieve a 20-80% charge in as little as 36 minutes\*\*, meaning you have time to recharge your battery whilst the Mazda MX-30 is charging its battery.

# E-SKYACTIV VEHICLE ARCHITECTURE

With our new e-Skyactiv technology, the lightweight lithium ion battery is integrated into the chassis. This creates a low centre of gravity and 50:50 weight distribution, to deliver an intuitive driving feel so the car moves exactly as you intend it to.

#### **ELECTRIC SAFETY**

Just because it's electric doesn't mean it's any less safe than a normal car. The battery is protected by high-strength materials and surrounded by a rigid frame, preventing exposure to any of the high-voltage components and keeping it secure even in the unlikely event of an accident. Extra safety features are built in around the whole electric system, to make sure you drive with full confidence anywhere you go.

#### PROTECTIVE HOUSING

In order to keep occupants safe from any contact with the high-voltage components, we designed a special cover structure for the whole electrical system.

#### COOLING SYSTEM

A refrigerant tube heat exchanger, attached to the bottom of the battery module, keeps the battery at the right temperature for optimal operation in any circumstances. This works together with the climate control system, to optimise the performance of both air conditioning and battery.