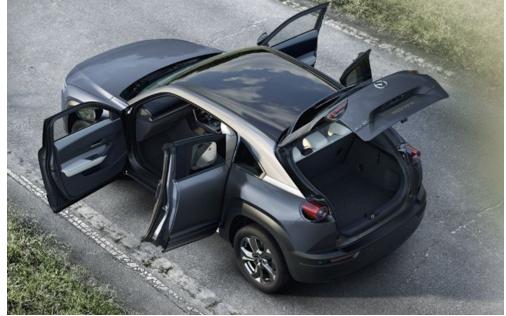

#### OPEN UP YOUR WORLD

The all-new Mazda MX-30 is more than going A to B. It was built to stimulate your creativity and curiosity. That's why we designed the freestyle doors. The Mazda MX-30's freestyle doors not only give you a special feeling when getting into the car, but also contribute to a sense of lightness and freedom. Inside, you will experience the highest levels of comfort in an airy, welcoming and snug ambience. We call this mixture of elegance and practicality a Human Modern approach, in terms of both exterior and interior design.