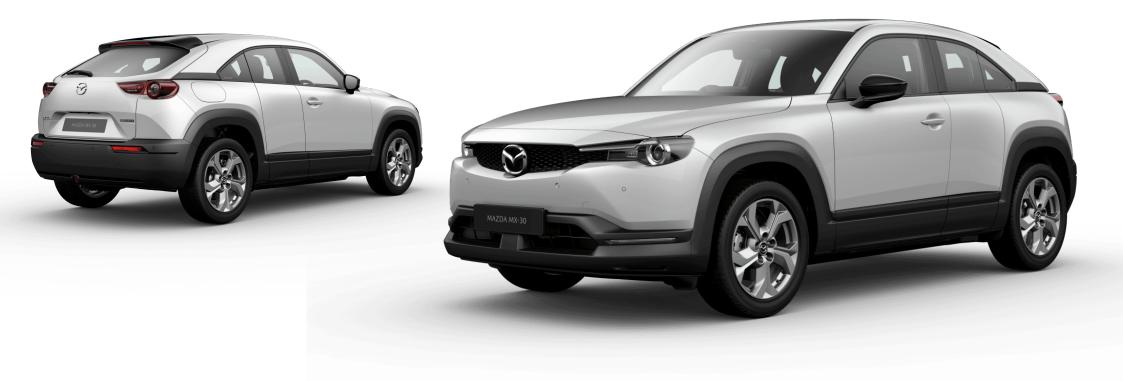

#### INTRODUCING THE FIRST EVER FULLY ELECTRIC MAZDA

Our first all-electric vehicle, which isn't just engineered to move you literally, but to do so emotionally. Designed with our human-centric philosophy in mind whilst making full use of the benefits of electric drive technology, the Mazda MX-30 is a one-of-a kind SUV. The refined Kodo design can be seen in all details and features, such as the freestyle doors and the floating centre console, while its high-end connectivity and well-thought out safety features deliver complete peace of mind and boost confidence. The result is a pure and intuitive driving experience, that stimulates your senses and uplifts your mood each time you get behind the wheel.

#### YOUR PERSONALISED ALL-NEW MAZDA MX-30

Cars are our canvas. And yours. Only humans can create true art, which is why our design process begins with our clay modellers whenever a new Mazda is born. Although completely electric, the all-new Mazda MX-30 is no exception. Designed to be both contemporary and stylish, following the rules of our Kodo design, the car expresses our human-centric approach by combining elegance with functionality. But we left the final touch to you. By choosing the model that fits your style most, you make more than a choice – you give life to your own all-new Mazda MX-30.