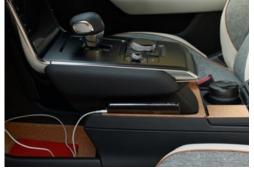

#### FLOATING CENTRE CONSOLE

Inside the all-new Mazda MX-30, the floating console mixes a modern design approach with functionality. Besides its practical use, the floating console also gives the cabin interior a sense of openness and airiness. To achieve this unique shape, we redesigned the cupholder and the tray from scratch for optimum functionality and user friendliness. Everything was thought out in detail, like the position of the shift lever and commander control toward the front of the console and the height of the centre armrest, to ensure ideal posture and natural hand gestures when reaching the device.