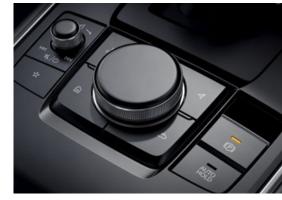

#### FLOATING CENTRE CONSOLE

Inside the all-new Mazda MX-30, the floating console mixes a modern design approach with functionality. Besides its practical use, the floating console also gives the cabin interior a sense of openness and airiness. To achieve this unique shape, we redesigned the cupholder and the tray from scratch for optimum functionality and user friendliness. Everything was thought out in detail, like the position of the shift lever and commander control toward the front of the console and the height of the centre armrest, to ensure ideal posture and natural hand gestures when reaching the device.

#### A CONNECTED EXPERIENCE

The all-new Mazda MX-30 features the latest Mazda
Connect system as already featured in the Mazda3 and
Mazda CX-30. The 8.8-inch centre display screen not only
connects you to entertainment, Bluetooth and Navigation
on the Mazda MX-30 it also has electrified services. Using
the conveniently placed Multimedia Commander you can
schedule when you would like to start charging the Mazda
MX-30 or pre-warm/cool the cabin so it is the perfect
temperature when you get in to start your drive.
The Mazda MX-30 also features Connected Services\*
through the newly launched MyMazda app, which is
available to download to your smartphone.