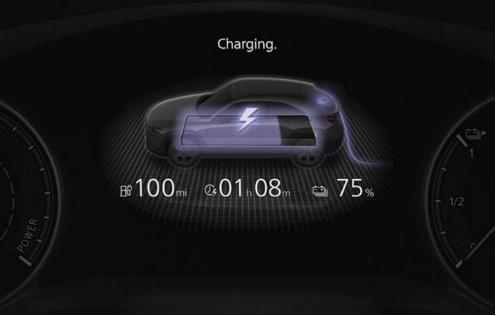

#### **BATTERY STATUS**

The battery status is clearly shown on the dashboard display, so you always know exactly how much range you have. When you charge the car, you can always see the charging levels on the dashboard, the battery charging port or on your mobile device via the MyMazda app. Plus, you can set the charging timer, to save on electricity costs.