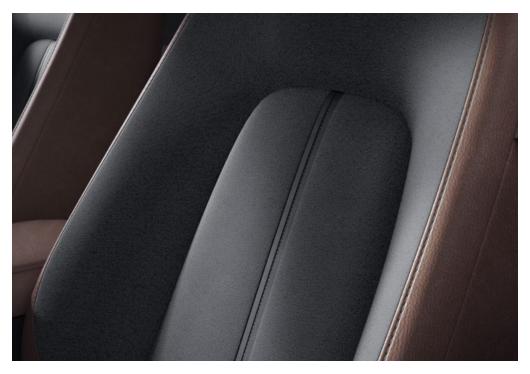

#### FLOATING CENTRE CONSOLE

Inside the all-new Mazda MX-30, the floating console mixes a modern design approach with functionality. Besides its practical use, the floating console also gives the cabin interior a sense of openness and airiness. To achieve this unique shape, we redesigned the cupholder and the tray from scratch for optimum functionality and user friendliness. Everything was thought out in detail, like the position of the shift lever and commander control toward the front of the console and the height of the centre armrest, to ensure ideal posture and natural hand gestures when reaching the device.